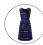

# **Uniform List**

### Winter

#### **Nursery & Reception**



Navy Blue Jogging Bottoms (with logo)



Royal Blue Cardigan (with logo)



Royal Waterproof Reversible Jacket (with logo)



White Polo Shirt (with logo)



Grey socks



Plain black shoes with Velcro.

#### Year 1 to 6



Grey Blazer (Y3 to 6 only)



Royal Blue Jumper (with logo)



Royal Blue Cardigan (with logo)



Royal Waterproof Reversible Jacket (with logo)



Tartan Pinafore Dress



White Shirt/Blouse



Tie (boys&girls)



**Grey Trousers** 



Grey Tights / Grey Trousers (Girls)



Grey socks



Plain black shoes



## **Uniform List**

#### **Summer**

#### **All Year Groups**

#### **Boys**



White Polo Shirt (with logo)



**Grey Shorts** 



Grey socks

#### **Girls**



Blue Summer Dress (checked)



White Tights/Leggings



White socks

## P.E Kit



Navy Blue Jogging Bottoms (with logo)



White Polo Shirt (with logo)



Royal Blue Hoody (with logo)

#### **Dress Code**

No jewellery (Simple wrist watches & Ear studs allowed).

Long hair must be tied back (Simple hair bands only).

No boots, slip-ons or ballerina shoes.

No nail varnish.

All Junior girls (Y3—Y6) must wear a white scarf (available from school) for prayer.

Summer d